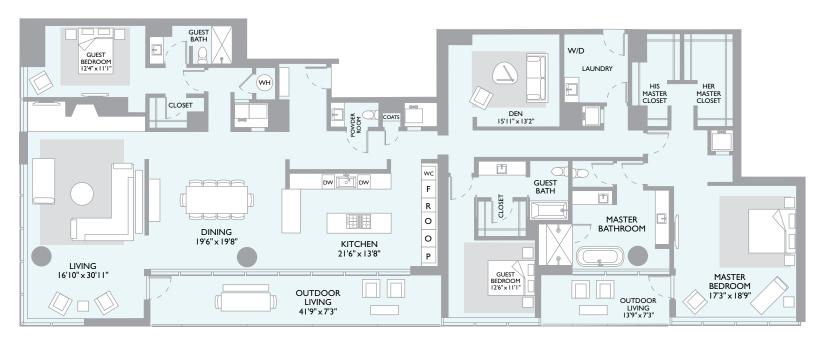

## W PENTHOUSE 4

4255 SF / 3817 SF Interior / 438 SF Balcony / 3 Bedrooms / 3.5 Bathrooms
Den / 2 Balconies / Southwest Corner

EXPLORE WAUSTINRESIDENCES.COM OR 512 322 9221

A CJUF II STRATUS BLOCK 2 I LLC PROJECT, THE RESIDENCES AT THE W AUSTIN ARE NOT OWNED, DEVELOPED OR SOLD BY STARWOOD HOTELS & RESORTS WORLDWIDE, INC., OR ITS AFFILIATES. CJUF II STRATUS BLOCK 21 LLC USES THE W\*\* TRADEMARKS AND TRADEN AND FRAING, IS INFORMATION ASSOCIATED WITH THE PROJECT AND THE UNITS, IF ANY, ARE PRELIMINARY IN NATURE AND ARE SUBJECT TO CHANGE BY CJUF II STRATUS BLOCK 21 LLC OR ITS AFFILIATES NOTHOUT NOTICE. NO GUARANTEES OR REPRESSANTATIONS WHATATTO SENDATIONS WHATATTO SENDATIONS WHATATTO SENDATIONS OF THE PROJECT AND SURROUNDING AREAS, DEPICTED BY ANY ARTISTS REPORT OF HERWISE DESCRIBED HEREIN, WILL BE PROVIDED, WILL BE OFTHE SAME TYPE, COLOR SIZE, LOCATION, OR NATURE AS DEPICTED OR DESCRIBED HEREIN, ALL DIMENSIONS, ARE APPROXIMATE. NO STATEMENT SHOULD BE RELIED UPON IF NOT MADE IN CONTRACT. THIS IS NOT AN OFFER TO SELL, OR SOLICITATION OF OFFERS TO BUY, ANY CONDOMINIMUM UNITS OR SUBDIVIDED LAND IN NEWYORK, NEW JERSEY, OR ANY OTHER STATE WHERE SUCH SOLICITATION OR OTHER OF SUCH STATE LAWN AND READ IT BEFORE SIGNING ANYTHING. NO FEDERAL OR STATE AGENCY HAS JUDGED THE MERTS OR VALUE, IF ANY, OF THIS PROPERTY. WARNING CAD BETT ALE STATE HAS NOT INSPECTED, EXAMINED OR QUALIFIED THIS PROPERTY.