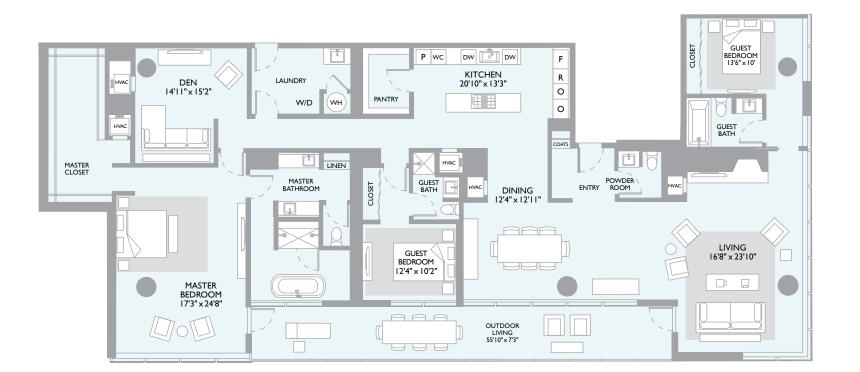

3948 SF / 3542 SF Interior / 406 SF Balcony / 3 Bedrooms / 3.5 Bathrooms

Den / Southeast Corner

EXPLORE WAUSTINRESIDENCES.COM OR 512 322 9221

A CJUF II STRATUS BLOCK 21 LLC PROJECT.THE RESIDENCES AT WAUSTIN ARE NOT OWNED, DEVELOPED OR SOLD BY STARWOOD HOTELS & RESORTS WORLDWIDE, INC., CJUF II STRATUS BLOCK 21 LLC OR THEIR AFFILIATES. CJUF II STRATUS BLOCK 21 LLC USES THE W<sup>®</sup> TRADEMARKS AND TRADE NAMES UNDER A LICENSE RROM STARWOOD HOTELS & RESORTS WORLDWIDE, INC. STARWOOD HOTELS & RESORTS WORLDWIDE, INC., AND THEIR AFFILIATES ARE NOT RESPONSIBLE FOR THE CONTENT PRESENTED IN THIS WEB SITE, INCLUDING BUT NOT LIMITED TO, ANY ADVERTISING CLAIMS, MARKETING PRACTICES, AND DATA COLLECTION, USE AND PRIVACY PRACTICES.