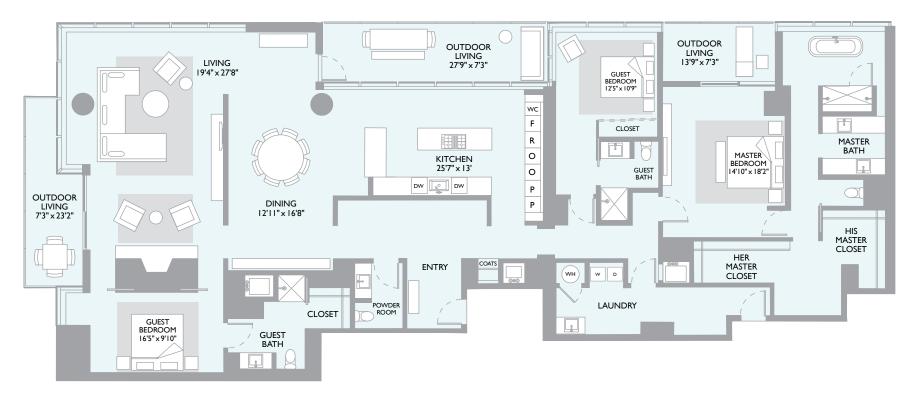

## W PENTHOUSE I

4003 SF / 3562 SF Interior / 441 SF Balcony / 3 Bedrooms 3.5 Bathrooms / 3 Balconies / Northwest Corner EXPLORE WAUSTINRESIDENCES.COM OR 512 322 9221

A CJUF II STRATUS BLOCK 21 LLC PROJECT. THE RESIDENCES AT W AUSTIN ARE NOT OWNED, DEVELOPED OR SOLD BY STARWOOD HOTELS & RESORTS WORLDWIDE, INC., CJUF II STRATUS BLOCK 21 LLC OR THEIR AFFILIATES, CJUF II STRATUS BLOCK 21 LLC USESTHEW® TRADEMARKS AND TRADE NAMES UNDER A LICENSE RROW STARWOOD HOTELS & RESORTS WORLDWIDE, INC. STARWOOD HOTELS & RESORTS WORLDWIDE, INC. AND THEIR AFFILIATES ARE NOT RESPONSIBLE FOR THE CONTENT PRESENTED IN THIS WEB SITE, INCLUDING BUT NOT LIMITED TO, ANY ADVERTISING CLAIMS, MARKETING PRACTICES, AND DATA COLLECTION LUSE AND PRIVACY PRACTICES.