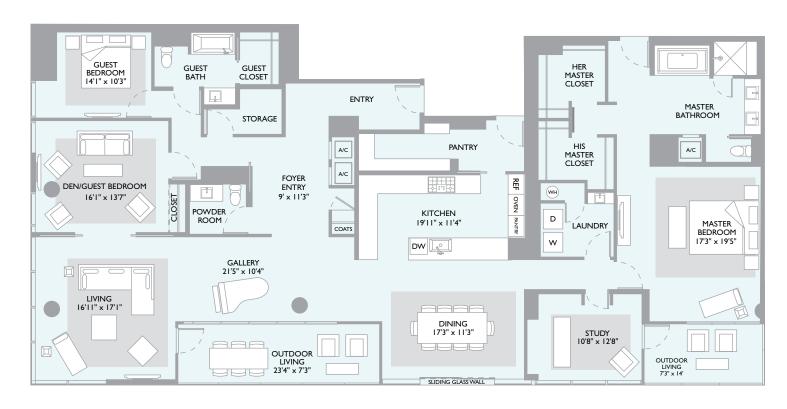

## W RESIDENCE 3E

3498 SF / 3229 SF Interior / 269 SF Balcony / 3 Bedrooms / 2.5 Bathrooms

2 Balconies / Study / Southwest Corner

EXPLORE WAUSTINRESIDENCES.COM OR 512 322 9221

A CJUF II STRATUS BLOCK 21 LLC PROJECT, THE RESIDENCES ATTHEW AUSTIN ARE NOT OWNED, DEVELOPED OR SOLD BY STARWOOD HOTELS & RESORTS WORLDWIDE, INC., OR ITS AFFILIATES. CJUF II STRATUS BLOCK 21 LLC USES THE W\*\* TRADEMARKS AND TRADEN AND FRICING. IN INFORMATION ASSOCIATED WITH THE PROJECT AND THE UNITS, IF ANY, ARE PRELIMINARY IN NATURE AND ARE SUBJECT TO CHANGE BY CJUF II STRATUS BLOCK 21 LLC OR ITS AFFILIATES NOTHOUT NOTICE. NO GUARANTEES OR REPRESENTATION SWHATASTOFVER ARE MADE THAT THE FEGEFICATIONS, FEATURES, AMENDATIONS WHATASTOFVER ARE MADE THAT THE FEGEFICATION SPECIFICATION OF THE PROJECT AND SURROUNDING AREAS, DEPICTED BY ANY ARITSTS RENDERINGS OR OF THERWISE BESCREED HERRIN, WILL BE PROVIDED, OR IF PROVIDED, WILL BE OFTHE SAME TYPE, COLOR SIZE, LOCATION, OR NATURE AS DEPICTED OR DESCRIBED HERRIN, ALL DIMENSIONS ARE APPROXIMATE. NO STATEMENT SHOULD BE RELIED UPON IF NOT MADE IN CONTRACT. THIS IS NOT AN OFFER TO SELL, OR SOLICITATION OF OFFER TO BUY, ANY CONDOMINUM UNITS OR SUBDINIDED LAND IN NEW YORK, NEW JERSEY, OR ANY OTHER STATE WHERE SUCH SOLICITATION OR OTHER OFFER TO RESIDENTS OF SUCH STATE LAW AND READ IT BEFORE SIGNING ANYTHING. OR STATE AGENCY HAS JUDGED THE MERTS ON VALUE, IF ANY, OF THIS PROPERTY. WARRINING CAD BETT, DESCRIBED, EXAMINED OR QUALIFIED THIS PROPERTY.