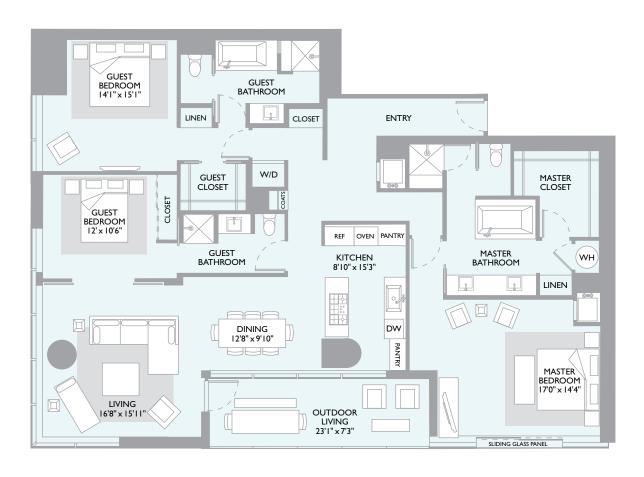

## W RESIDENCE 3B

2330 SF / 2162 SF Interior / 168 SF Balcony / 3 Bedrooms / 3 Bathrooms

Southwest Corner

EXPLORE WAUSTINRESIDENCES.COM OR 512 322 9221

A CJUF II STRATUS BLOCK 2 I LLC PROJECT, THE RESIDENCES AT THE W AUSTIN ARE NOT OWNED, DEVELOPED OR SOLD BY STARWOOD HOTELS & RESORTS WORLDWIDE, INC., OR ITS AFFILIATES. CJUF II STRATUS BLOCK 21 LLC USES THE W\*\* TRADEMARKS AND TRADEN AND FRAING, IS INFORMATION ASSOCIATED WITH THE PROJECT AND THE UNITS, IF ANY, ARE PRELIMINARY IN NATURE AND ARE SUBJECT TO CHANGE BY CJUF II STRATUS BLOCK 21 LLC OR ITS AFFILIATES NOTHOUT NOTICE. NO GUARANTEES OR REPRESSANTATIONS WHATATTO SENDATIONS WHATATTO SENDATIONS WHATATTO SENDATIONS OF THE PROJECT AND SURROUNDING AREAS, DEPICTED BY ANY ARTISTS REPORT OF HERWISE DESCRIBED HEREIN, WILL BE PROVIDED, WILL BE OFTHE SAME TYPE, COLOR SIZE, LOCATION, OR NATURE AS DEPICTED OR DESCRIBED HEREIN, ALL DIMENSIONS, ARE APPROXIMATE. NO STATEMENT SHOULD BE RELIED UPON IF NOT MADE IN CONTRACT. THIS IS NOT AN OFFER TO SELL, OR SOLICITATION OF OFFERS TO BUY, ANY CONDOMINIMUM UNITS OR SUBDIVIDED LAND IN NEWYORK, NEW JERSEY, OR ANY OTHER STATE WHERE SUCH SOLICITATION OR OTHER OF SUCH STATE LAWN AND READ IT BEFORE SIGNING ANYTHING. NO FEDERAL OR STATE AGENCY HAS JUDGED THE MERTS OR VALUE, IF ANY, OF THIS PROPERTY. WARNING CAD BETT ALE STATE HAS NOT INSPECTED, EXAMINED OR QUALIFIED THIS PROPERTY.