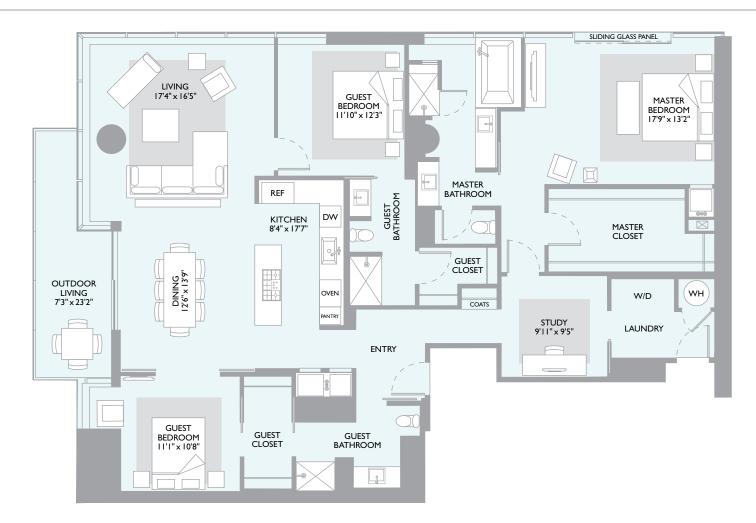

## W RESIDENCE 3A

2362 SF / 2223 SF Interior / 139 SF Balcony / 3 Bedrooms / 3 Bathrooms

Northwest Corner

EXPLORE WAUSTINRESIDENCES.COM OR 512 322 9221

A CJUF II STRATUS BLOCK 21 LLC PROJECT, THE RESIDENCES AT THE W AUSTIN ARE NOT OWNED, DEVELOPED OR SOLD BY STARWOOD HOTELS & RESORTS WORLDWIDE, INC., OR ITS AFFILIATES. CJUF II STRATUS BLOCK 21 LLC USES THE W\*\* TRADEMARKS AND TRADEN AS INCEPTED AND THE UNITS. JE ANY, ARE PRELIMINARY IN NATURE AND ARE SUBJECT TO CHANGE BY CJUF II STRATUS BLOCK 21 LLC OR ITS AFFILIATES NOT TO CHANGE BY CJUF II STRATUS BLOCK 21 LLC OR ITS AFFILIATES NOT HOTEL OR INSTAFFILIATES. ANY, ARE PRELIMINARY IN NATURE AND A RESUBJECT TO CHANGE BY CJUF II STRATUS BLOCK 21 LLC OR ITS AFFILIATES AND THE PROVIDED AND THE PROVIDED BY ANY AND STRATUS RESPONSE OR OTHERWISE DESCRIBED HEREIN WILL BE PROVIDED, WILL BE OFTHE SAME TYPE, COLOR, SIZE, LOCATION, OR NATURE AS DEPICTED OR DESCRIBED HEREIN. ALL DIMENSIONS ARE APPROXIMATE. NO STATEMENT SHOULD BE RELIED UPON IF NOT MADE IN CONTRACT. THIS IS NOT AN OFFER TO BUY, ANY CONDOMINION OR SUBJECTED LAND IN NEWYORK, NEW JIEFSY OR ANY OTHER STATE WHITE SUCH SOLICITATION OR OTHER PROVIDED AND IN NEW YORK, NEW JIEFSY OR ANY OTHER STATE WHITE SUCH SOLICITATION OR OTHER STATE WHITE PROVIDED THIS PROVIDED THIS PROVIDED THIS PROVIDED THIS PROVIDED THIS PROVIDED OR SUBJECT.