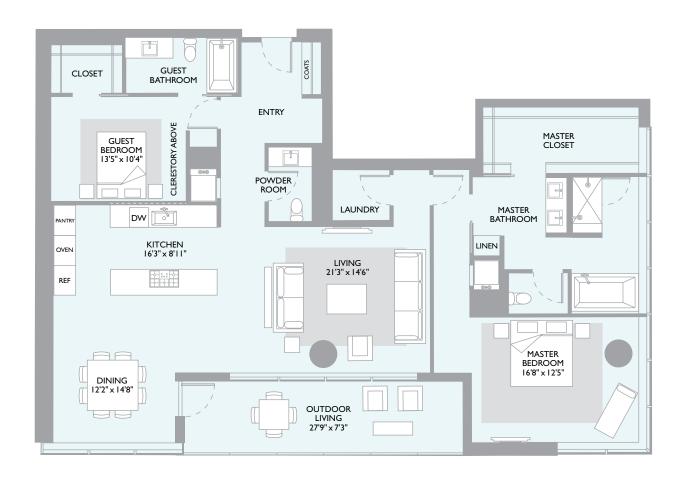

## W RESIDENCE 2E

2155 SF / 1953 SF Interior / 202 SF Balcony / 2 Bedrooms / 2.5 Bathrooms

Southeast Corner

EXPLORE WAUSTINRESIDENCES.COM OR 512 322 9221

A CJUF II STRATUS BLOCK 2 I LLC PROJECT, THE RESIDENCES AT THE W AUSTIN ARE NOT OWNED, DEVELOPED OR SOLD BY STARWOOD HOTELS & RESORTS WORLDWIDE, INC., OR ITS AFFILIATES. CJUF II STRATUS BLOCK 21 LLC USES THE W\*\* TRADEMARKS AND TRADEN AND FRICING. IN INFORMATION ASSOCIATED WITH THE PROJECT AND THE UNITS, IF ANY, ARE PRELIMINARY IN NATURE AND ARE SUBJECT TO CHANGE BY CJUF II STRATUS BLOCK 21 LLC OR ITS AFFILIATES WITHOUT NOTICE. NO GOOD REPRESSENTATION SWHATATION SWHATAT