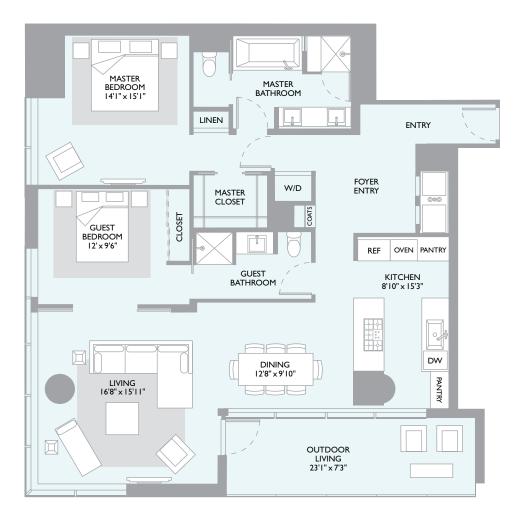

## W RESIDENCE 2B

1689 SF / 1521 SF Interior / 168 SF Balcony / 2 Bedrooms / 2 Bathrooms

Southwest Corner

EXPLORE WAUSTINRESIDENCES.COM OR 512 322 9221

A CJUF II STRATUS BLOCK 21 LLC PROJECT, THE RESIDENCES ATTHEW AUSTIN ARE NOT OWNED, DEVELOPED OR SOLD BY STARWOOD HOTELS & RESORTS WORLDWIDE, INC., OR ITS AFFILIATES. CJUF II STRATUS BLOCK 21 LLC USES THE W\*TRADEMARKS AND TRADEN AND FRICING IS INFORMATION ASSOCIATED WITH THE PROJECT AND THE UNITS, IF ANY, ARE PRELIMINARY IN NATURE AND ARE SUBJECT TO CHANGE BY CJUF II STRATUS BLOCK 21 LLC OR ITS AFFILIATES NOTION. ON A FOR THE PROJECT AND SURROUNDING AREAS, DEPICTED BY ANY ARBITSTS RENDERINGS OR OF INFERWISE DESCRIBED HEREIN, WILL BE PROVIDED, OR IF PROVIDED, WILL BE OFTHE SAME TYPE, COLOR, SIZE, LOCATION, OR NATURE AS DEPICTED OR DESCRIBED HEREIN, ALL DIMENSIONS ARE APPROXIMATE. NO STATEMENT SHOULD BE RELIED UPON IF NOT MADE IN CONTRACT. THIS IS NOT AN OFFERTO SELL, OR SOLICITATION OF OFFERS TO BUY, ANY CONDOMINUM UNITS OR SUBDIVIDED LAND IN NEWYORK, NEW, JIFESEY OR ANY OTHER STATE WHERE SUCH SOLICITATION OR OTHER STATE WHERE SUCH SOLICITATION OR OTHER STATE WHERE SUCH SOLICITATION OR OTHER PROVIDED THIS PROVIDED THIS PROVIDED THIS PROVIDED THIS PROVIDED THIS PROVIDED THIS PROVIDED OR SUBJECT AND STATE LAVA NADIO READ IT BEFORE SIGNING ANYTHING. ANY FEBROR SEGISTION OR OTHER PROVIDED THIS PROPERTY. VARRANINGS. CA DETT. OR FEAL ESTITE HAS NOT INSPECTED. EXAMINED OR QUALIFIED THIS PROPERTY.