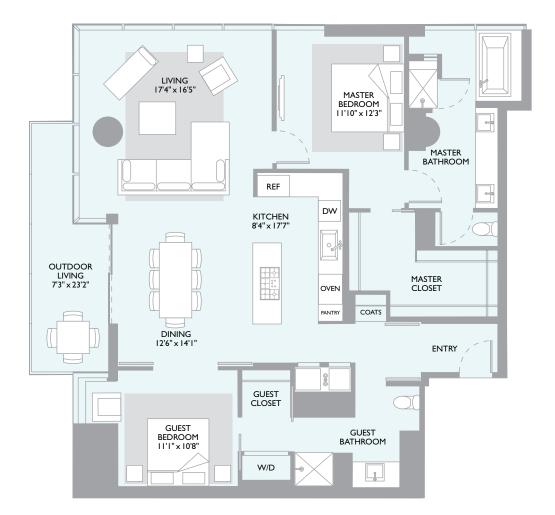

## W RESIDENCE 2A

1718 SF / 1579 SF Interior / 139 SF Balcony / 2 Bedrooms / 2 Bathrooms

Northwest Corner

**EXPLORE WAUSTINRESIDENCES.COM OR 512 322 9221** 

A CJUF II STRATUS BLOCK 2 I LLC PROJECT, THE RESIDENCES AT THE W AUSTIN ARE NOT OWNED, DEVELOPED OR SOLD BY STARWOOD HOTELS & RESORTS WORLDWIDE, INC., OR ITS AFFILIATES. CJUF II STRATUS BLOCK 21 LLC USES THE W\*\* TRADEMARKS AND TRADEN AND FRAING, IS INFORMATION ASSOCIATED WITH THE PROJECT AND THE UNITS, IF ANY, ARE PRELIMINARY IN NATURE AND ARE SUBJECT TO CHANGE BY CJUF II STRATUS BLOCK 21 LLC OR ITS AFFILIATES NOTHOUT NOTICE. NO GUARANTEES OR REPRESSANTATIONS WHATATTO SENDATIONS WHATATTO SENDATIONS WHATATTO SENDATIONS OF THE PROJECT AND SURROUNDING AREAS, DEPICTED BY ANY ARTISTS REPORT OF HERWISE DESCRIBED HEREIN, WILL BE PROVIDED, WILL BE OFTHE SAME TYPE, COLOR SIZE, LOCATION, OR NATURE AS DEPICTED OR DESCRIBED HEREIN, ALL DIMENSIONS, ARE APPROXIMATE. NO STATEMENT SHOULD BE RELIED UPON IF NOT MADE IN CONTRACT. THIS IS NOT AN OFFER TO SELL, OR SOLICITATION OF OFFERS TO BUY, ANY CONDOMINIMUM UNITS OR SUBDIVIDED LAND IN NEWYORK, NEW JERSEY, OR ANY OTHER STATE WHERE SUCH SOLICITATION OR OTHER OF SUCH STATE LAWN AND READ IT BEFORE SIGNING ANYTHING. NO FEDERAL OR STATE AGENCY HAS JUDGED THE MERTS OR VALUE, IF ANY, OF THIS PROPERTY. WARNING CAD BETT ALE STATE HAS NOT INSPECTED, EXAMINED OR QUALIFIED THIS PROPERTY.