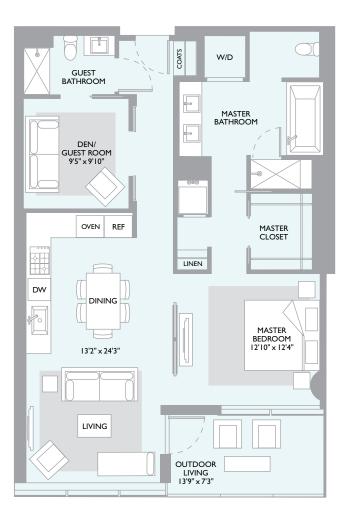

## W RESIDENCE IF

1169 SF / 1068 SF Interior / 101 SF Balcony / 1 Bedroom / 2 Bathrooms / Den South Side

**EXPLORE WAUSTINRESIDENCES.COM OR 512 322 9221** 

A CJUF II STRATUS BLOCK 2 I LLC PROJECT, THE RESIDENCES AT THE W AUSTIN ARE NOT OWNED, DEVELOPED OR SOLD BY STARWOOD HOTELS & RESORTS WORLDWIDE, INC., OR ITS AFFILIATES. CJUF II STRATUS BLOCK 21 LLC USES THE W\*\* TRADEMARKS AND TRADEN AND FRAING, IS INFORMATION ASSOCIATED WITH THE PROJECT AND THE UNITS, IF ANY, ARE PRELIMINARY IN NATURE AND ARE SUBJECT TO CHANGE BY CJUF II STRATUS BLOCK 21 LLC OR ITS AFFILIATES NOTHOUT NOTICE. NO GUARANTEES OR REPRESSANTATIONS WHATATTS RENDATE SECRIFICATIONS FEATURES. AMENDATE AND SURROUNDING AREAS, DEPICTED BY ANY ARTISTS RENDATES AND FOR THE SECRIFICATION OF THE PROJECT AND SURROUNDING AREAS, DEPICTED BY ANY ARTISTS RENDEMISS OR OF THERWISE DESCRIBED HEREIN, WILL BE PROVIDED, WILL BE OFTHE SAME TYPE, COLOR SIZE, LOCATION, OR NATURE AS DEPICTED OR DESCRIBED HEREIN, ALL DIMENSIONS ARE APPROXIMATE. NO STATEMENT SHOULD BE RELIED UPON IF NOT MADE IN CONTRACT. THIS IS NOT AN OFFER TO SELL, OR SOLICITATION OF OFFER TO BY, ANY CONDOMINION UNITS OR SUBDIVIDED LAND IN NEWYORK, NEW JERSEY, OR ANY OTHER STATE SUCH SOLICITATION OR OTHER OF SUCH STATE LAWAND READ IT BEFORE SIGNING ANYTHING. NO FEDERAL OR STATE AGENCY HAS JUDGED THE MERTS OR VALUE, IF ANY, OF THIS PROPERTY. WARNING CAD BETT OR FALL ESTATE HAS NOT INSPECTED, EXAMINED OR QUALIFIED THIS PROPERTY.