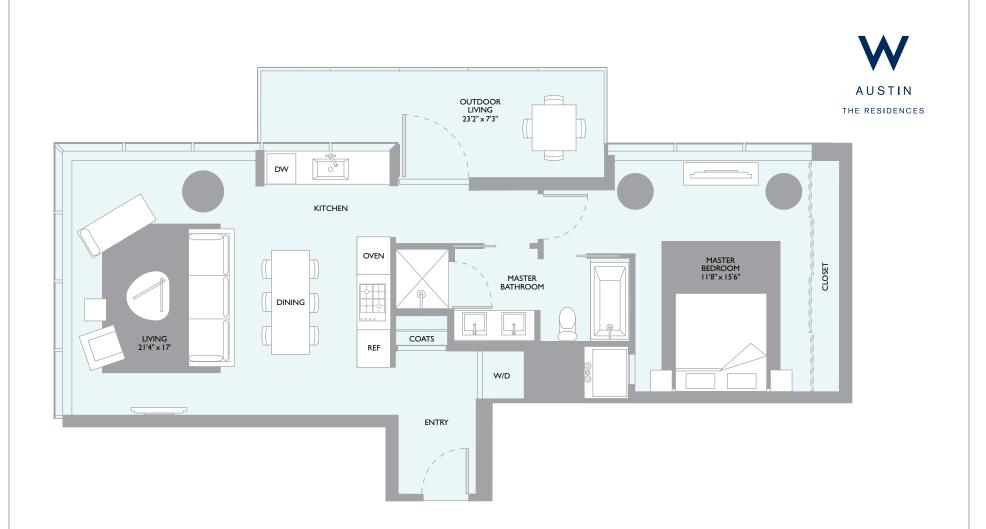

## W RESIDENCE ID

1037 SF / 888 SF Interior / 149 SF Balcony / I Bedroom / I Bathroom

Northeast Corner

EXPLORE WAUSTINRESIDENCES.COM OR 512 322 9221

A CJUF II STRATUS BLOCK 21 LLC PROJECT, THE RESIDENCES ATTHEW AUSTIN ARE NOT OWNED, DEVELOPED OR SOLD BY STARWOOD HOTELS & RESORTS WORLDWIDE, INC., OR ITS AFFILIATES. CJUF II STRATUS BLOCK 21 LLC USES THE W® TRADEMARKS AND TRADE NAMES UNDER A LICENSE FROM STARWOOD HOTELS & RESORTS WORLDWIDE, INC. ALL ADVERTISING, PROMOTIONAL MATERIALS, SITE PLANS AND PRICING INFORMATION ASSOCIATED WITH THE PROJECT AND THE UNITS, IF ANY, ARE PRELIMINARY IN NATURE AND ARE SUBJECT TO CHANGE BY CJUF II STRATUS BLOCK 21 LLC OR ITS AFFILIATES WITHOUT NOTICE. NO GUARANTEES DEPERDER AND ARE SUBJECT TO CHANGE BY CJUF II STRATUS BLOCK 21 LLC OR ITS AFFILIATES WITHOUT SUBJECT AND THE UNITS, IF ANY, ARE PRELIMINARY IN NATURE AND ARE SUBJECT TO CHANGE BY CJUF II STRATUS BLOCK 21 LLC OR ITS AFFILIATES. CJUF II STRATUS BLOCK 21 LLC OR SUBJECT BY ANY ARE SUBJECT TO CHANGE BY CJUF II STRATUS BLOCK 21 LLC OR ITS AFFILIATES. CJUF II STRATUS BLOCK 21 LLC OR INSTATUS BLOCK 21 LLC OR ITS AFFILIATES. CJUF II STRATUS BLOCK 21 LLC OR INSTATUS BLOC