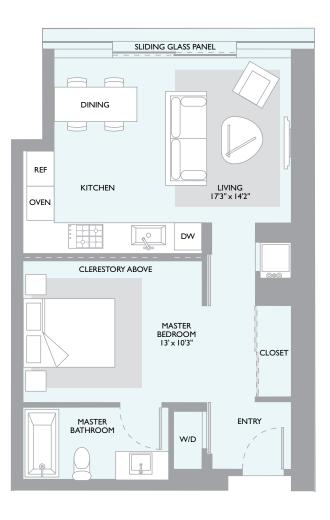

## 

NORTI

W RESIDENCE 1A 641 SF / 1 Bedroom / 1 Bathroom / North And South Sides EXPLORE WAUSTINRESIDENCES.COM OR 512 322 9221

A CUF II STRATUS BLOCK 21 LLC PROJECT, THE RESIDENCES AT THE W AUSTIN ARE NOT OWNED, DEVELOPED OR SOLD BY STARWOOD HOTELS & RESORTS WORLDWIDE, INC., OR ITS AFFILIATES. CJUF II STRATUS BLOCK 21 LLC USES THE W<sup>®</sup> TRADEMARKS AND TRADE NAMES UNDER A LICENSE FROM STARWOOD HOTELS & RESORTS WORLDWIDE, INC., OR ITS AFFILIATES. CJUF II STRATUS BLOCK 21 LLC USES THE W<sup>®</sup> TRADEMARKS AND TRADE NAMES UNDER A LICENSE FROM STARWOOD HOTELS & RESORTS WORLDWIDE, INC., OR ITS AFFILIATES. CJUF II STRATUS BLOCK 21 LLC OR ITS AFFILIATES SUDOCK 21 LLC OR ITS AFFILIATES TO CHANGE BY CJUF II STRATUS BLOCK 21 LLC OR ITS AFFILIATES WITHOUT NOTICE. NO QUARANTEES OR STROTONAL MATERIALS, SITE PLANS AND PRICING INFORMATION ASSOCIATED WITH THE PROJECT AND THE UNITS; IF ANY, ARE PRELIMINARY IN NATURE AND A PAGE THAT THE SPECIFICATIONS, FATATURES AND FRAINTS SUDICES TO CHANGE BY CJUF II STRATUS BLOCK 21 LLC OR ITS AFFILIATES WITHOUT NOTICE. NO QUARANTEES OR STROTOS WHATES VER HARE THEREINGS OR OTHERWISE DESCRIPTIONS WHATE SIDE OR THERWISE DESCRIPTIONS OR STROTOS WORLDWIDE, INC., OR IF PROVIDED, WILL BE OFTHE PROJECT OF YANY PARTS'S REDEARDS OR OTHERWISE DESCRIPTIONS OR STROTOGINAL MATERIA AND STROTOGINA OR STROTOGINAL MATERIALS SUDOCES OF SUDOL ON DESCRIPTES ON STARTURES AND FRICTING IN SECONDARY ON DESCRIPTIONS OR STROTOGINAL MATERIALS SUDOCES OF SUDOL STATE STROTOGINAL MATERIALS SUDOCES OF SUDOL STARE APPROXIMATE NO STATEMENT SHOULD BE RELIED UPON IF NOT MADE IN CONTRACT. THIS IS NOT AN OFFERTO SELL, OR SOLICITATION OR OTHER STATE WHERE SUCH SOLICITATION OR OTHER OFFERT OR RESORTS WORLDWING WINTS CAN DEPORT OR SUBDINGED AND IN NEWYORK, NEW YORK, NEW